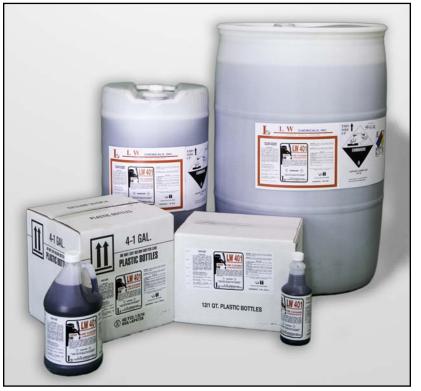

# **LW 401**<sup>™</sup> Beer Line Cleaner Concentrate

Patented "Color Coded Safety Rinse"

**55 GAL. SAVE 43%** 

15 GAL.

**SAVE 32%** 

55 GAL.

**SAVE 40%** 

## **LW 401** is available in:

12/32 oz. bottles per case

4/1 gal. bottles per case (measure cup included in ea. case)

15 gal. drums

55 gal. drums