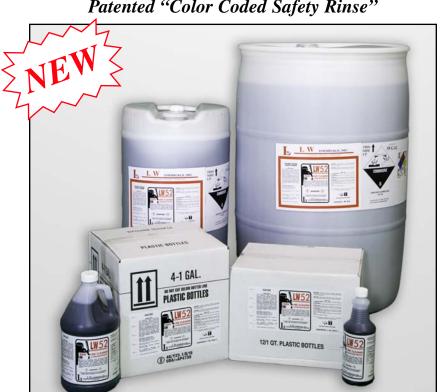

## **LW 52<sup>™</sup> Beer Line Cleaner Concentrate**

Patented "Color Coded Safety Rinse"

### LW 52 is available in:

12/32 oz. bottles per case

4/1 gal. bottles per case (measure cup included in ea. case)

15 gal. drums

55 gal. drums